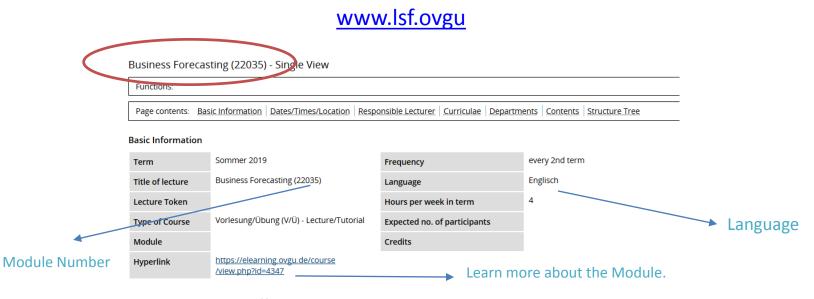

|
| Business Planning (20624) 3 SWS Siebold                                                                                                        | Vorlesung/Übung<br>(V/Ü) | Lehrstuhl BWL, insb. Entrepreneurship                                         |
| Company Valuation (22373) 4 SWS Zbandut ,<br>Reichling                                                                                         | Vorlesung/Übung<br>(V/Ü) | Lehrstuhl BWL, insb. Finanzierung und<br>Banken                               |
| Computational Finance and Financial<br>Management (22047) 2 SWS Lukas Briest                                                                   | Seminar (S)              | Lehrstuhl BWL, insb. Innovations- und<br>Finanzmanagement                     |



#### Dates/Times/Location: Group 1 🛤

|        | Day  | Time            | Frequency | Period | Room     | Room-<br>plan | Lecturer | Status | Remarks | Cancelled on | Max. participants |
|--------|------|-----------------|-----------|--------|----------|---------------|----------|--------|---------|--------------|-------------------|
| →<br>₿ | Wed. | 13:00 bis 15:00 | weekly    |        | G22A-011 |               | Kleber   |        |         |              |                   |

Group Group 1:

#### Dates/Times/Location: Group 2 🛤

|          | Day  | Time            | Frequency | Period | Room     | Room-<br>plan | Lecturer | Status | Remarks | Cancelled on | Max. participants |
|----------|------|-----------------|-----------|--------|----------|---------------|----------|--------|--